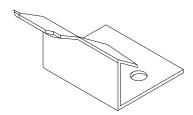

## **PANEL OVERVIEW**

- ► Finishes: PVDF, MS Colorfast45® and Acrylic-Coated Galvalume®
- ► Corrosion Protection: AZ55 per ASTM A 792 for unpainted Galvalume® AZ50 per ASTM A 792 for painted Galvalume®

G90 per ASTM A 653 for Galvanized

- ► Gauges: 26 ga and 24 ga standard; 22 ga optional
- ▶ 12", 16" or 18" panel coverage, 1" or 11/2" rib height with narrow batten cap
- ▶ Panel Length: Minimum: 5'; Maximum: 45' recommended
- ► Architectural standing rib roof system
- ▶ Applies over solid substrate with minimum 30# felt underlayment
- ► Minimum roof slope: 3:12
- ► Flat and Striated pan available