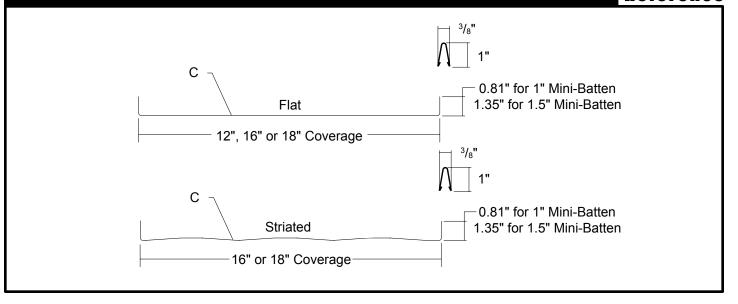

## Condensed Technical Reference

ARCHITECTURAL PANEL

CONCEALED

12", 16" OR 18" COVERAGE MINIMUM SLOPE 3:12

SOLID SUBSTRATE

G90 per ASTM A 653 for Galvanized

- ► Gauges: 26 ga and 24 ga standard; 22 ga optional
- ▶ 12", 16" or 18" panel coverage, 1" or 11/2" rib height with narrow batten cap
- ▶ Panel Length: Minimum: 5'; Maximum: 45' recommended
- ► Architectural standing rib roof system
- ▶ Applies over solid substrate with minimum 30# felt underlayment
- ► Minimum roof slope: 3:12
- ► Flat and Striated pan available