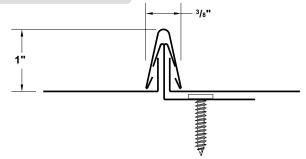

G90 per ASTM A 653 for Galvanized

- ► Gauges: 26 ga and 24 ga standard; 22 ga optional
- ▶ 12", 16" or 18" panel coverage, 1" or 11/2" rib height with narrow batten cap
- ▶ Panel Length: Minimum: 5'; Maximum: 45' recommended
- ► Architectural standing rib roof system
- ▶ Applies over solid substrate with minimum 30# felt underlayment
- ► Minimum roof slope: 3:12
- ► Flat and Striated pan available

### **BEND DOWN OVER PANEL**

MINI-BATTEN (1<sup>1</sup>/<sub>2</sub>" rib height) MINI-BATTEN (1" rib height)