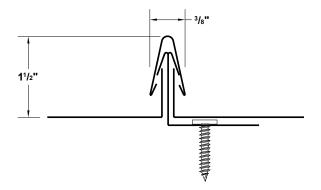

G90 per ASTM A 653 for Galvanized

- ► Gauges: 26 ga and 24 ga standard; 22 ga optional
- ▶ 12", 16" or 18" panel coverage, 1" or 11/2" rib height with narrow batten cap
- ▶ Panel Length: Minimum: 5'; Maximum: 45' recommended
- ► Architectural standing rib roof system
- ▶ Applies over solid substrate with minimum 30# felt underlayment
- ► Minimum roof slope: 3:12
- ► Flat and Striated pan available

### **BEND DOWN OVER PANEL**

MINI-BATTEN (1<sup>1</sup>/<sub>2</sub>" rib height) MINI-BATTEN (1" rib height)