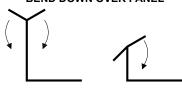

#### **PANEL CLIPS**

### **BEND DOWN OVER PANEL**

MINI-BATTEN (1<sup>1</sup>/<sub>2</sub>" rib height) MINI-BATTEN (1" rib height)