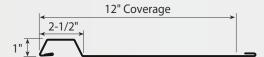

ding a clean appearance.

#### **Features**

- ▶24 ga. standard, 22 ga. optional
- ▶ Horizontal and Vertical installation
- ▶ No exposed fasteners
- ▶ Panel lengths available from 5'-0" to 30'-0" max
- ▶ Available in a wide variety of colors and finishes
- ▶ High-strength clip attachment accommodates thermal movement

## **Testing**

- ▶ ASTM E 283 Air Infiltration
- ▶ASTM E 331 Water Penetration
- ▶ ASTM E 330 Uniform Static Air Pressure Difference
- ▶ASTM E 1592 Roof Uplift

#### **Benefits**

- ▶ Tested to meet even the most demanding projects
- ▶ Wide variety of configurations creating unique shadow lines
- ▶ Long, sleek uninterrupted building contour lines
- ▶ Complete control of finished aesthetics
- ▶ Rain-screen ready

### **Clip Attachment Detail**



# Symmetrical Rib

ΔP1-1212





AP1-1653