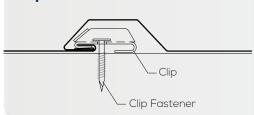

e versatility while still providing a clean appearance.

#### **Features**

- ▶24 ga. standard, 22 ga. optional
- ▶ Horizontal and Vertical installation
- ▶ No exposed fasteners
- ▶ Panel lengths available from 5'-0" to 30'-0" max
- ▶ Available in a wide variety of colors and finishes
- ▶ High-strength clip attachment accommodates thermal movement

## **Testing**

- ▶ ASTM E 283 Air Infiltration
- ▶ASTM E 331 Water Penetration
- ▶ ASTM E 330 Uniform Static Air Pressure Difference
- ▶ASTM E 1592 Roof Uplift

#### **Benefits**

- ▶ Tested to meet even the most demanding projects
- ▶ Wide variety of configurations creating unique shadow lines
- ▶ Long, sleek uninterrupted building contour lines
- ▶ Complete control of finished aesthetics
- ▶ Rain-screen ready

### **Clip Attachment Detail**



# Symmetrical Rib

ΔP1-1212





AP1-1653