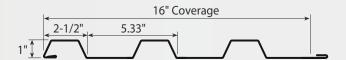

ppearance.

#### **Features**

- ▶24 ga. standard, 22 ga. optional
- ▶ Horizontal and Vertical installation
- ▶ No exposed fasteners
- ▶ Panel lengths available from 5'-0" to 30'-0" max
- ▶ Available in a wide variety of colors and finishes
- ▶ High-strength clip attachment accommodates thermal movement

## **Testing**

- ▶ ASTM E 283 Air Infiltration
- ▶ASTM E 331 Water Penetration
- ▶ ASTM E 330 Uniform Static Air Pressure Difference
- ▶ASTM E 1592 Roof Uplift

#### **Benefits**

- ▶ Tested to meet even the most demanding projects
- ▶ Wide variety of configurations creating unique shadow lines
- ▶ Long, sleek uninterrupted building contour lines
- ▶ Complete control of finished aesthetics
- ▶ Rain-screen ready

### **Clip Attachment Detail**



# Symmetrical Rib

ΔP1-1212





AP1-1653