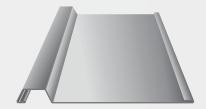

ng a clean appearance.

#### **Features**

- ▶24 ga. standard, 22 ga. optional
- ▶ Horizontal and Vertical installation
- ▶ No exposed fasteners
- ▶ Panel lengths available from 5'-0" to 30'-0" max
- ▶ Available in a wide variety of colors and finishes
- ▶ High-strength clip attachment accommodates thermal movement

## **Testing**

- ▶ ASTM E 283 Air Infiltration
- ▶ASTM E 331 Water Penetration
- ▶ ASTM E 330 Uniform Static Air Pressure Difference
- ▶ASTM E 1592 Roof Uplift

#### **Benefits**

- ▶ Tested to meet even the most demanding projects
- ▶ Wide variety of configurations creating unique shadow lines
- ▶ Long, sleek uninterrupted building contour lines
- ▶ Complete control of finished aesthetics
- ▶ Rain-screen ready

### **Clip Attachment Detail**



# Symmetrical Rib

ΔP1-1212





AP1-1653