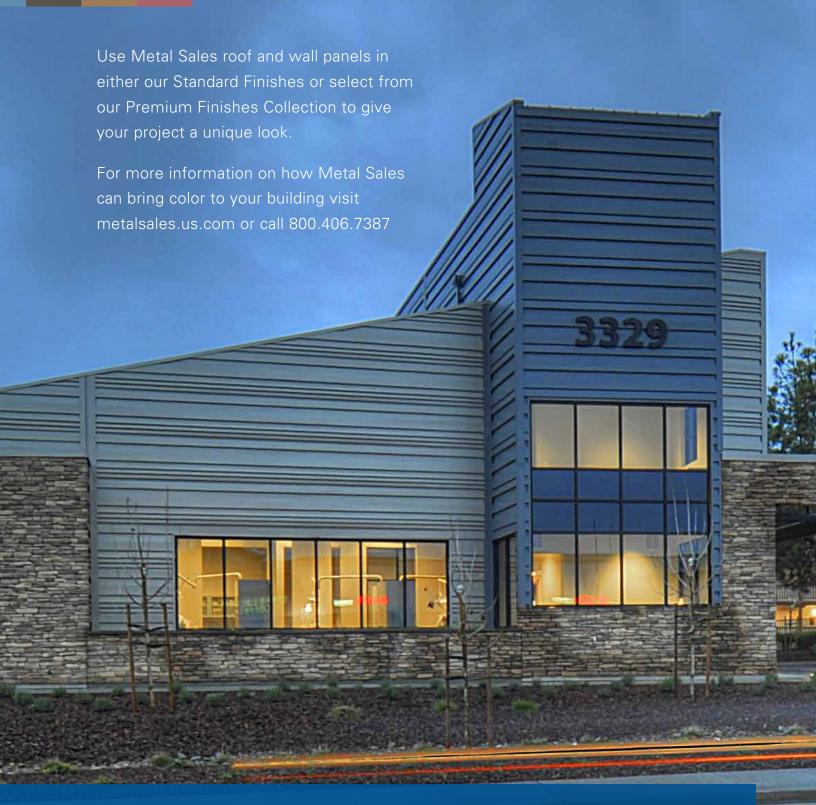

s from one color to another depending on the angle or light.







### **Eternal Collection**

The unique combination of pigmentation and gloss provides a rich, warm color and distinctive surface sheen.







## <u>Vintage®</u>

An innovative prepainted metal product with a coating that pre-ages TruZinc® steel. This produces a beautiful, yet extremely durable finish that replicates the look of zinc.





## Weathering Steel

A gun-metal grey steel alloy that is designed to naturally rust over time, creating a dynamic and distinctive aged appearance.

Raw (before weathering)

Weathered (After)

Base Substrate

No Warrant

Metal Sales Architectural Finishes

\*Premium Finishes and Materials require additional lead times and minimum quantities



# Make your building memorable with color!