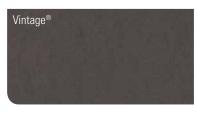

## <u>Vintage®</u>

An innovative prepainted metal product with a coating that pre-ages TruZinc® steel. This produces a beautiful, yet extremely durable finish that replicates the look of zinc.