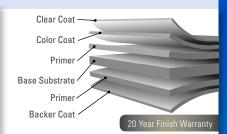

# **Premium** Finishes & Materials\*

#### **Prints**

A distinctive multi-layered finish that mimics the natural look of rust, woodgrain, stone and slate with all the benefits of lightweight metal panels.





## Layers of Protection



#### Nova

Enjoy a new dimension with dynamic eye-catching gold or silver sparkles added to nearly any color you can imagine.







#### Rustica

Featuring a soothing, natureinspired pallette that showcases more saturated colors with a rich, weathered antique look.







## Kameleon™

An irridescent, multi-toned effect that shifts from one color to another depending on the angle or light.







### **Eternal Collection**

The unique combination of pigmentation and gloss provides a rich, warm color and distinctive surface sheen.







## <u>Vintage®</u>

An innovative prepainted metal product with a coating that pre-ages TruZinc® steel. This produces a beautiful, yet extremely durable finish that replicates the look of zinc.





## Weathering Steel

A gun-metal grey steel alloy that