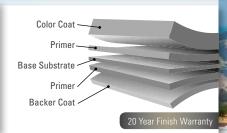

# **Premium** Finishes & Materials\*

#### **Prints**

A distinctive multi-layered finish that mimics the natural look of rust, woodgrain, stone and slate with all the benefits of lightweight metal panels.





## Layers of Protection



#### Nova

Enjoy a new dimension with dynamic eye-catching gold or silver sparkles added to nearly any color you can imagine.







#### Rustica

Featuring a soothing, natureinspired pallette that showcases more saturated colors with a rich, weathered antique look.







## Kameleon™

An irridescent, multi-toned effect that shifts from one color to another depending on the angle or light.







### **Eternal Collection**

The unique combination of pigmentation and gloss provides a rich, warm color and distinctive surface sheen.







## <u>Vintage®</u>

An innovative prepainted metal product with a coating that pre-ages TruZinc® steel. This produces a beautiful, yet extremely durable finish that replicates the look of zinc.





## Weathering Steel

A gun-metal grey steel alloy that is designed to naturally rust over time, creating a dynamic and distinctive aged appearance.

Raw (before weathering)

Weathered (After)

Base Substrate

No Warrant

Metal Sales Architectural Finishes

\*Premium Finishes and Materials require additional lead times and minim