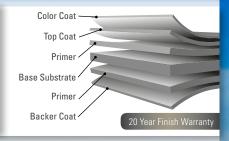

# **Premium** Finishes & Materials\*

#### **Prints**

A distinctive multi-layered finish that mimics the natural look of rust, woodgrain, stone and slate with all the benefits of lightweight metal panels.





## Layers of Protection



#### Nova

Enjoy a new dimension with dynamic eye-catching gold or silver sparkles added to nearly any color you can imagine.







#### Rustica

Featuring a soothing, natureinspired pallette that showcases more saturated colors with a rich, weathered antique look.







## Kameleon™

An irridescent, multi-toned effect that shifts from one color to another depending on the angle or light.







### **Eternal Collection**

The unique combination of pigmentation and gloss provides a rich, warm color and distinctive surface sheen.







## <u>Vintage®</u>

An innovative prepainted metal product with a coating that pre-ages TruZinc® steel. This produces a beautiful, yet extremely durable finish that replicates the look of zinc.





## Weathering Steel

A gun-metal grey steel alloy that is designed to naturally rust over time, creating a dynamic and distinctive aged appearance.

Raw (before weathering)

Weathered (Aft