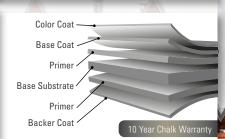

# **Premium** Finishes & Materials\*

#### **Prints**

A distinctive multi-layered finish that mimics the natural look of rust, woodgrain, stone and slate with all the benefits of lightweight metal panels.





## Layers of Protection



#### Nova

Enjoy a new dimension with dynamic eye-catching gold or silver sparkles added to nearly any color you can imagine.







#### Rustica

Featuring a soothing, natureinspired pallette that showcases more saturated colors with a rich, weathered antique look.







## Kameleon™

An irridescent, multi-toned effect that shifts from one color to another depending on the angle or light.







### **Eternal Collection**

The unique combination of pigmentation and gloss provides a rich, warm color and distinctive surface sheen.







## <u>Vintage®</u>

An innovative prepainted metal product with a coating that pre-ages TruZinc® steel. This produces a beautiful, yet extremely durable finish that replicates the look of zinc.





## Weathering Steel

A gun-metal grey steel alloy that is designed to naturally rust over time, creating a dynamic and distinctive aged appearance.

Raw (before weathering)

Weathered (After)

Base Substrate

No Warrant

Metal Sales Architectural Finishes

\*Premium Finishes and Materials require additional lead times and minimum quantities



# Make your building memorable with color!