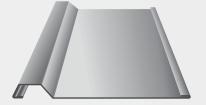

versatility while still providing a clean, crisp appearance.

#### **Features**

- ▶ 24 ga. standard, 22 ga. optional
- ▶ Horizontal and Vertical installation
- ▶ No exposed fasteners
- ▶ Panel lengths available from 5′-0″ to 30′-0″ max
- ▶ Available in a wide variety of colors and finishes
- ▶ High-strength clip attachment accommodates thermal movement

### **Testing**

- ▶ ASTM E 283, 331 Air & Water Penetration
- ▶ ASTM E 1592 Load Testing
- ▶ ASTM E 330 Load Testing

#### **Benefits**

- ▶ Tested to meet even the most demanding projects
- ▶ Wide variety of configurations creating unique shadow lines
- ▶ Long, sleek uninterrupted building contour lines
- ▶ Complete control of finished aesthetics
- ▶ Rain-screen ready

## Clip Attachment Detail



### **Asymmetrical Rib**

CN88-1212





CN88-1653