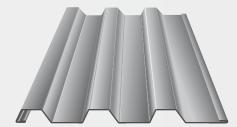

# **CONCEALED FASTENED WALL PANELS**

Contempra Series™ Concealed Fastened Wall Panels offer a unique combination of bold, clean lines with the benefit of easy installation. Our universal clip design allows the asymmetrical rib profiles to be mixed for ultimate versatility while still providing a clean, crisp appearance.

### **Asymmetrical Rib**

CN88-1212

CN88-1653