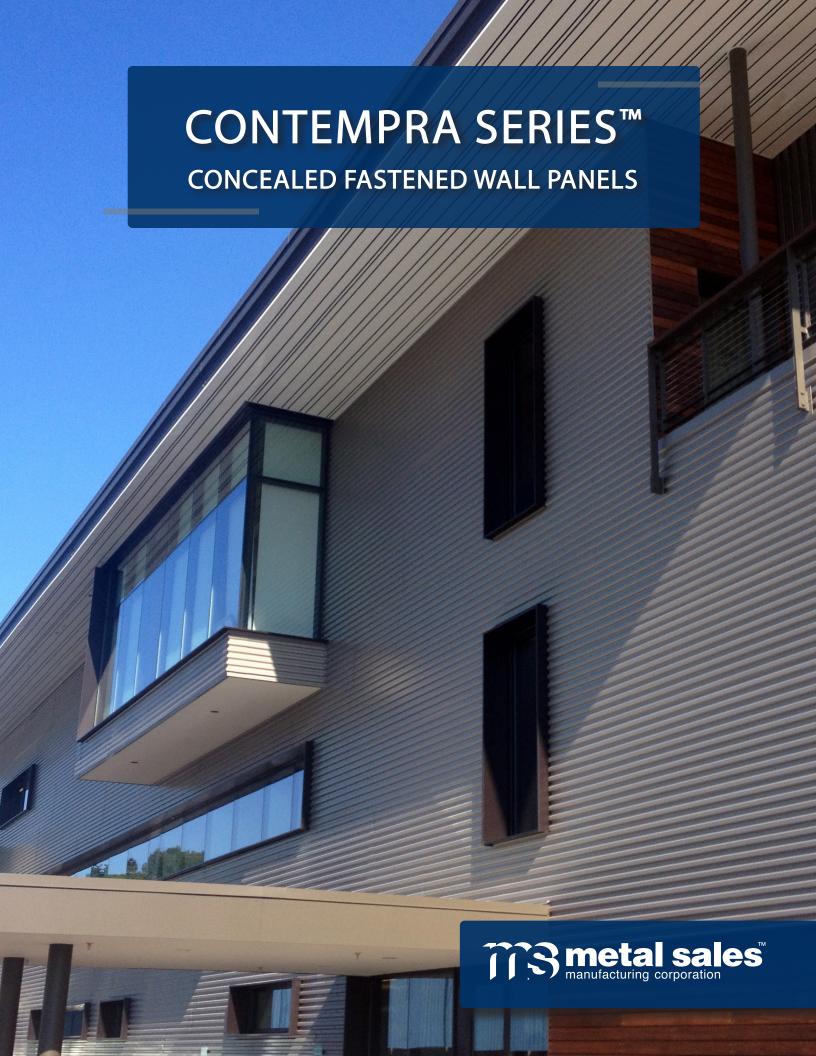

# **CONCEALED FASTENED WALL PANELS**

Contempra Series™ Concealed Fastened Wall Panels offer a unique combination of bold, clean lines with the benefit of easy installation. Our universal clip design allows the asymmetrical rib profiles to be mixed for ultimate versatility while still providing a clean, crisp appearance.