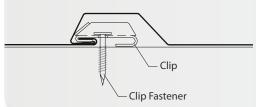

cal rib profiles to be mixed for ultimate versatility while still providing a clean, crisp appearance.

#### **Features**

- ▶ 24 ga. standard, 22 ga. optional
- ▶ Horizontal and Vertical installation
- ▶ No exposed fasteners
- ▶ Panel lengths available from 5′-0″ to 30′-0″ max
- ▶ Available in a wide variety of colors and finishes
- ▶ High-strength clip attachment accommodates thermal movement

### **Testing**

- ▶ ASTM E 283, 331 Air & Water Penetration
- ▶ ASTM E 1592 Load Testing
- ▶ ASTM E 330 Load Testing

#### **Benefits**

- ▶ Tested to meet even the most demanding projects
- ▶ Wide variety of configurations creating unique shadow lines
- ▶ Long, sleek uninterrupted building contour lines
- ▶ Complete control of finished aesthetics
- ▶ Rain-screen ready

## Clip Attachment Detail



### **Asymmetrical Rib**

CN88-1212





CN88-1653