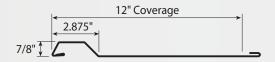

te versatility while still providing a clean, crisp appearance.

#### **Features**

- ▶ 24 ga. standard, 22 ga. optional
- ▶ Horizontal and Vertical installation
- ▶ No exposed fasteners
- ▶ Panel lengths available from 5′-0″ to 30′-0″ max
- ▶ Available in a wide variety of colors and finishes
- ▶ High-strength clip attachment accommodates thermal movement

### **Testing**

- ▶ ASTM E 283, 331 Air & Water Penetration
- ▶ ASTM E 1592 Load Testing
- ▶ ASTM E 330 Load Testing

#### **Benefits**

- ▶ Tested to meet even the most demanding projects
- ▶ Wide variety of configurations creating unique shadow lines
- ▶ Long, sleek uninterrupted building contour lines
- ▶ Complete control of finished aesthetics
- ▶ Rain-screen ready

## Clip Attachment Detail



### **Asymmetrical Rib**

CN88-1212





CN88-1653