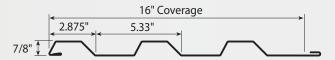

while still providing a clean, crisp appearance.

#### **Features**

- ▶ 24 ga. standard, 22 ga. optional
- ▶ Horizontal and Vertical installation
- ▶ No exposed fasteners
- ▶ Panel lengths available from 5′-0″ to 30′-0″ max
- ▶ Available in a wide variety of colors and finishes
- ▶ High-strength clip attachment accommodates thermal movement

### **Testing**

- ▶ ASTM E 283, 331 Air & Water Penetration
- ▶ ASTM E 1592 Load Testing
- ▶ ASTM E 330 Load Testing

#### **Benefits**

- ▶ Tested to meet even the most demanding projects
- ▶ Wide variety of configurations creating unique shadow lines
- ▶ Long, sleek uninterrupted building contour lines
- ▶ Complete control of finished aesthetics
- ▶ Rain-screen ready

## Clip Attachment Detail



### **Asymmetrical Rib**

CN88-1212





CN88-1653