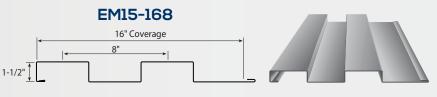

ONCEALED FASTENED WALL PANELS



# **CONCEALED FASTENED WALL PANELS**

# **EMPIRE SERIES™**

# **Box Rib**

#### **Features**

- ▶ 24 ga. standard, 22 ga. optional
- ▶ Vertical and Horizontal installation
- ▶ Box rib profile offers a unique combination of bold, clean, symmetrical lines
- ➤ High-strength clip attachment allows thermal and seismic movement

### **Benefits**

- Wide variety of configurations creating unique shadow lines
- A wide variety of profiles offers a greater range of design flexibility
- Complete control of finished aesthetics
- Rain-screen ready

### Testing

- ASTM E 283, 331 Air & Water Penetration
- ASTM E 1592 Load Testing
- ASTM E 330 Load Testing

## **Clip Attachment Detail**





#### EM15-1284





EM15-1293











EM1-1212

2-2/3"

1" 🚺

12" Coverage