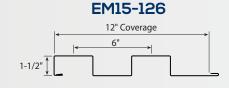

# **EMPIRE SERIES**<sup>™</sup> CONCEALED FASTENED WALL PANELS



# **CONCEALED FASTENED WALL PANELS**

# **EMPIRE SERIES™**

# **Box Rib**

#### **Features**

- ▶ 24 ga. standard, 22 ga. optional
- ▶ Vertical and Horizontal installation
- ▶ Box rib profile offers a unique combination of bold, clean, symmetrical lines
- ➤ High-strength clip attachment allows thermal and seismic movement

### **Benefits**

- Wide variety of configurations creating unique shadow lines
- A wide variety of profiles offers a greater range of design flexibility
- Complete control of finished aesthetics
- Rain-screen ready

### Testing

- ASTM E 283, 331 Air & Water Penetration
- ASTM E 1592 Load Testing
- ASTM E 330 Load Testing

## **Clip Attachment Detail**





#### EM15-1284





EM15-1293











EM1-1212

2-2/3"

1" 🚺

12" Coverage