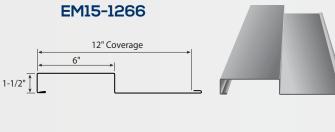

# **EMPIRE SERIES**<sup>™</sup> CONCEALED FASTENED WALL PANELS



# **CONCEALED FASTENED WALL PANELS**

# **EMPIRE SERIES™**

# **Box Rib**

#### **Features**

- ▶ 24 ga. standard, 22 ga. optional
- ▶ Vertical and Horizontal installation
- ▶ Box rib profile offers a unique combination of bold, clean, symmetrical lines
- ➤ High-strength clip attachment allows thermal and seismic movement

### **Benefits**

- Wide variety of configurations creating unique shadow lines
- A wide variety of profiles offers a greater range of design flexibility
- Complete control of finished aesthetics
- Rain-screen ready

### Testing

- ASTM E 283, 331 Air & Water Penetration
- ASTM E 1592 Load Testing
- ASTM E 330 Load Testing

## **Clip Attachment Detail**





#### EM15-1284





EM15-1293











EM1-1212

2-2/3"

1" 🚺

12" Coverage