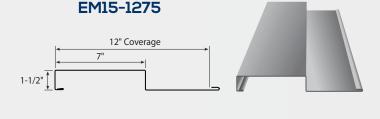

# **EMPIRE SERIES**<sup>™</sup> CONCEALED FASTENED WALL PANELS



# **CONCEALED FASTENED WALL PANELS**

# **EMPIRE SERIES™**

# **Box Rib**

#### **Features**

- ▶ 24 ga. standard, 22 ga. optional
- ▶ Vertical and Horizontal installation
- ▶ Box rib profile offers a unique combination of bold, clean, symmetrical lines
- ➤ High-strength clip attachment allows thermal and seismic movement

### **Benefits**

- Wide variety of configurations creating unique shadow lines
- A wide variety of profiles offers a greater range of design flexibility
- Complete control of finished aesthetics
- Rain-screen ready

### Testing

- ASTM E 283, 331 Air & Water Penetration
- ASTM E 1592 Load Testing
- ASTM E 330 Load Testing

## **Clip Attachment Detail**





#### EM15-1284





EM15-1293











EM1-1212

2-2/3"

1" 🚺

12" Coverage