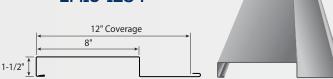

# **EMPIRE SERIES**<sup>™</sup> CONCEALED FASTENED WALL PANELS



# **CONCEALED FASTENED WALL PANELS**

# **EMPIRE SERIES™**

# **Box Rib**

#### **Features**

- ▶ 24 ga. standard, 22 ga. optional
- ▶ Vertical and Horizontal installation
- ▶ Box rib profile offers a unique combination of bold, clean, symmetrical lines
- ➤ High-strength clip attachment allows thermal and seismic movement

### **Benefits**

- Wide variety of configurations creating unique shadow lines
- A wide variety of profiles offers a greater range of design flexibility
- Complete control of finished aesthetics
- Rain-screen ready

### Testing

- ASTM E 283, 331 Air & Water Penetration
- ASTM E 1592 Load Testing
- ASTM E 330 Load Testing

## **Clip Attachment Detail**





#### EM15-1284





EM15-1293











EM1-1212

2-2/3"

1" 🚺

12" Coverage