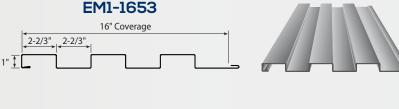

# **EMPIRE SERIES**<sup>™</sup> CONCEALED FASTENED WALL PANELS



# **CONCEALED FASTENED WALL PANELS**

# **EMPIRE SERIES™**

# **Box Rib**

#### **Features**

- ▶ 24 ga. standard, 22 ga. optional
- ▶ Vertical and Horizontal installation
- ▶ Box rib profile offers a unique combination of bold, clean, symmetrical lines
- ➤ High-strength clip attachment allows thermal and seismic movement

### **Benefits**

- Wide variety of configurations creating unique shadow lines
- A wide variety of profiles offers a greater range of design flexibility
- Complete control of finished aesthetics
- Rain-screen ready

### Testing

- ASTM E 283, 331 Air & Water Penetration
- ASTM E 1592 Load Testing
- ASTM E 330 Load Testing

## **Clip Attachment Detail**





#### EM15-1284





EM15-1293











EM1-1212

2-2/3"

1" 🚺

12" Coverage