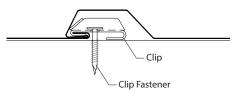

# **EMPIRE SERIES**<sup>™</sup> CONCEALED FASTENED WALL PANELS



# **CONCEALED FASTENED WALL PANELS**

# **EMPIRE SERIES™**

# **Box Rib**

#### **Features**

- ▶ 24 ga. standard, 22 ga. optional
- ▶ Vertical and Horizontal installation
- ▶ Box rib profile offers a unique combination of bold, clean, symmetrical lines
- ➤ High-strength clip attachment allows thermal and seismic movement

### **Benefits**

- Wide variety of configurations creating unique shadow lines
- A wide variety of profiles offers a greater range of design flexibility
- Complete control of finished aesthetics
- Rain-screen ready

### Testing

- ASTM E 283, 331 Air & Water Penetration
- ASTM E 1592 Load Testing
- ASTM E 330 Load Testing

## **Clip Attachment Detail**





#### EM15-1284





EM15-1293











EM1-1212

2-2/3"

1" 🚺

12" Coverage