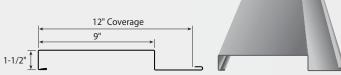

# **EMPIRE SERIES**<sup>™</sup> CONCEALED FASTENED WALL PANELS



# **CONCEALED FASTENED WALL PANELS**

# **EMPIRE SERIES™**

# **Box Rib**

#### **Features**

- ▶ 24 ga. standard, 22 ga. optional
- ▶ Vertical and Horizontal installation
- ▶ Box rib profile offers a unique combination of bold, clean, symmetrical lines
- ➤ High-strength clip attachment allows thermal and seismic movement

### **Benefits**

- Wide variety of configurations creating unique shadow lines
- A wide variety of profiles offers a greater range of design flexibility
- Complete control of finished aesthetics
- Rain-screen ready

### Testing

- ASTM E 283, 331 Air & Water Penetration
- ASTM E 1592 Load Testing
- ASTM E 330 Load Testing

## **Clip Attachment Detail**





#### EM15-1284





EM15-1293











EM1-1212

2-2/3"

1" 🚺

12" Coverage