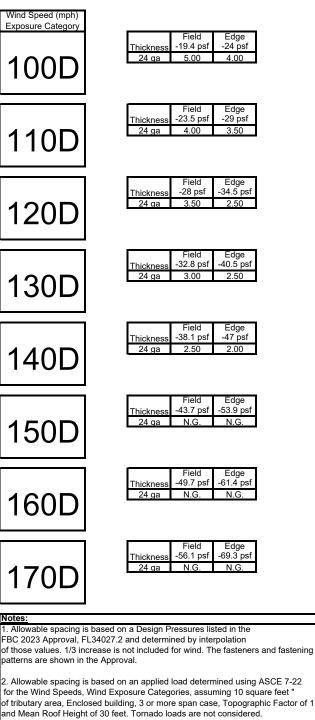

#### CN88-1212 on 7/16" OSB

Wall Clip Spacing (feet)

3. Allowable spacing is determined for wind pressure and suction using the combination 0.6W for each.

N.G. indicates the panel is not recommended for this application.

#### CN88-1212 on 16 ga Girts

Wall Clip Spacing (feet)

3. Allowable spacing is determined for wind pressure and suction using the combination 0.6W for each.

#### CN88-1653 on 7/16" OSB

Wall Clip Spacing (feet)

3. Allowable spacing is determined for wind pressure and suction using the combination 0.6W for each.

N.G. indicates the panel is not recommended for this application.

#### CN88-1653 on 16 ga Girts

Wall Clip Spacing (feet)

3. Allowable spacing is determined for wind pressure and suction using the combination 0.6W for each.