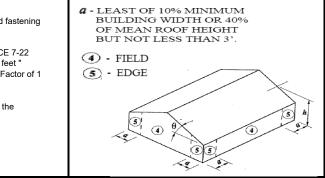

#### CN88-1212 on 7/16" OSB

Wall Clip Spacing (feet)



3. Allowable spacing is determined for wind pressure and suction using the combination 0.6W for each.

N.G. indicates the panel is not recommended for this application.



#### CN88-1212 on 16 ga Girts

Wall Clip Spacing (feet)



3. Allowable spacing is determined for wind pressure and suction using the combination 0.6W for each.



#### CN88-1653 on 7/16" OSB

Wall Clip Spacing (feet)



3. Allowable spacing is determined for wind pressure and suction using the combination 0.6W for each.

N.G. indicates the panel is not recommended for this application.



#### CN88-1653 on 16 ga Girts

Wall Clip Spacing (feet)



3. Allowable spacing is determined for wind pressure and suction using the combination 0.6W for each.