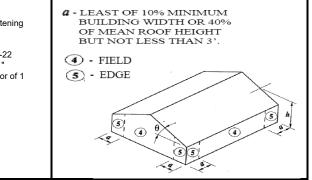

#### CN88-1212 on 7/16" OSB

Wall Clip Spacing (feet)



3. Allowable spacing is determined for wind pressure and suction using the combination 0.6W for each.

N.G. indicates the panel is not recommended for this application.



#### CN88-1212 on 16 ga Girts

Wall Clip Spacing (feet)



3. Allowable spacing is determined for wind pressure and suction using the combination 0.6W for each.



#### CN88-1653 on 7/16" OSB

Wall Clip Spacing (feet)



3. Allowable spacing is determined for wind pressure and suction using the combination 0.6W for each.

N.G. indicates the panel is not recommended for this application.



#### CN88-1653 on 16 ga Girts

Wall Clip Spacing (feet)



3. Allowable spacing is determined for wind pressure and suction using the combination 0.6W for each.