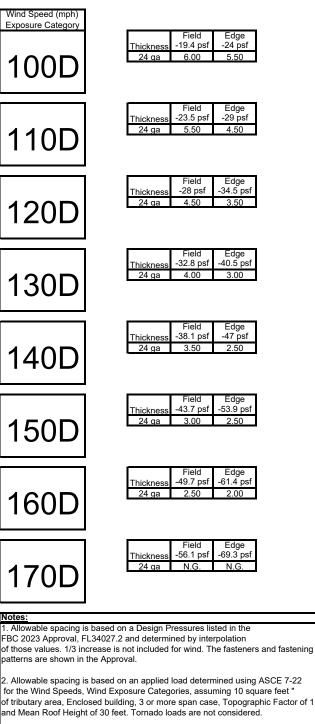

#### CN88-1212 on 7/16" OSB

Wall Clip Spacing (feet)



3. Allowable spacing is determined for wind pressure and suction using the combination 0.6W for each.

N.G. indicates the panel is not recommended for this application.



#### CN88-1212 on 16 ga Girts

Wall Clip Spacing (feet)



3. Allowable spacing is determined for wind pressure and suction using the combination 0.6W for each.



#### CN88-1653 on 7/16" OSB

Wall Clip Spacing (feet)



3. Allowable spacing is determined for wind pressure and suction using the combination 0.6W for each.

N.G. indicates the panel is not recommended for this application.



#### CN88-1653 on 16 ga Girts

Wall Clip Spacing (feet)



3. Allowable spacing is determined for wind pressure and suction using the combination 0.6W for each.