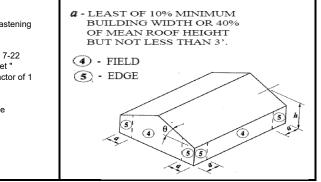

#### CN88-1212 on 7/16" OSB

Wall Clip Spacing (feet)



3. Allowable spacing is determined for wind pressure and suction using the combination 0.6W for each.

N.G. indicates the panel is not recommended for this application.



#### CN88-1212 on 16 ga Girts

Wall Clip Spacing (feet)



3. Allowable spacing is determined for wind pressure and suction using the combination 0.6W for each.



#### CN88-1653 on 7/16" OSB

Wall Clip Spacing (feet)



3. Allowable spacing is determined for wind pressure and suction using the combination 0.6W for each.

N.G. indicates the panel is not recommended for this application.



#### CN88-1653 on 16 ga Girts

Wall Clip Spacing (feet)



3. Allowable spacing is determined for wind pressure and suction using the combination 0.6W for each.