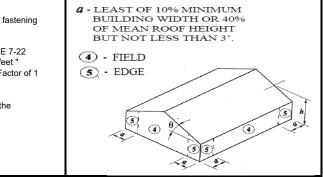

#### CN88-1212 on 7/16" OSB

Wall Clip Spacing (feet)



3. Allowable spacing is determined for wind pressure and suction using the combination 0.6W for each.

N.G. indicates the panel is not recommended for this application.



#### CN88-1212 on 16 ga Girts

Wall Clip Spacing (feet)



3. Allowable spacing is determined for wind pressure and suction using the combination 0.6W for each.



#### CN88-1653 on 7/16" OSB

Wall Clip Spacing (feet)



3. Allowable spacing is determined for wind pressure and suction using the combination 0.6W for each.

N.G. indicates the panel is not recommended for this application.



#### CN88-1653 on 16 ga Girts

Wall Clip Spacing (feet)



3. Allowable spacing is determined for wind pressure and suction using the combination 0.6W for each.