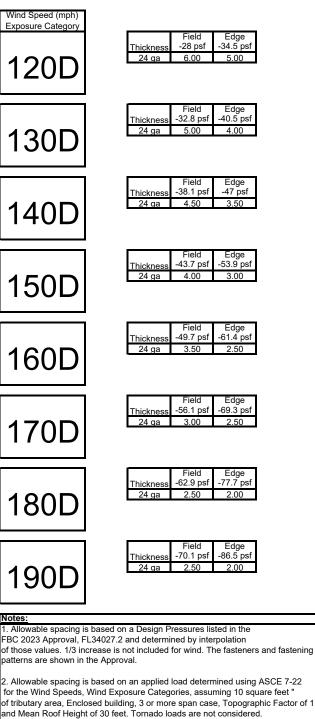

#### CN88-1212 on 7/16" OSB

Wall Clip Spacing (feet)



3. Allowable spacing is determined for wind pressure and suction using the combination 0.6W for each.

N.G. indicates the panel is not recommended for this application.



#### CN88-1212 on 16 ga Girts

Wall Clip Spacing (feet)



3. Allowable spacing is determined for wind pressure and suction using the combination 0.6W for each.



#### CN88-1653 on 7/16" OSB

Wall Clip Spacing (feet)



3. Allowable spacing is determined for wind pressure and suction using the combination 0.6W for each.

N.G. indicates the panel is not recommended for this application.



#### CN88-1653 on 16 ga Girts

Wall Clip Spacing (feet)



3. Allowable spacing is determined for wind pressure and suction using the combination 0.6W for each.