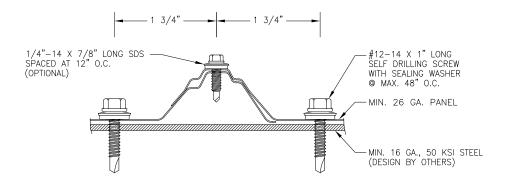

138.7 psf at fastener spacing of 24" o.c.

(3 or more spans)

Panel Attachment: #12-14 x 1" long self-drilling screws with washer. Fasteners are

corrosion resistant as per FBC 2023 Section 1507.4.4.

5.5"-3.5"-5.5" o.c. across panel width At panel ends

At intermediate 9" o.c. across panel width with two fasteners at each sidelap.

<sup>1</sup>/<sub>4</sub>"-14 x 7/8" long self-drilling screws with washer at 12" o.c. Sidelap Attachment:

(Optional)

Fasteners are corrosion resistant as per FBC 2023 Section 1507.4.4.