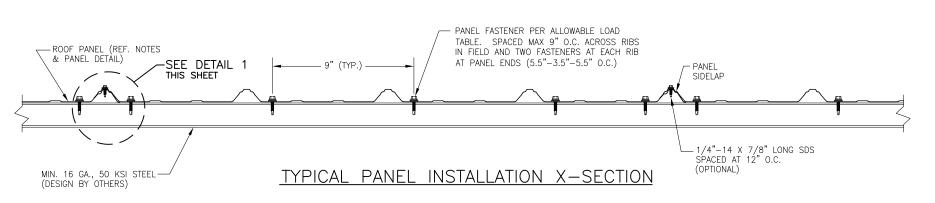

FL 10999.3-R5 C2670-3 7.21.2023 Page 2 of 3

Manufacturer: Metal Sales Manufacturing Corporation

Product Name: Classic Rib

36" wide coverage with (5) 3/4" high ribs Panel Description:

Materials: Min. 26 ga., 80 ksi or min. 24 ga., 50 ksi steel. Galvanized coated steel

138.7 psf at fastener spacing of 24" o.c.

(3 or more spans)

Panel Attachment: #12-14 x 1" long self-drilling screws with washer. Fasteners are

corrosion resistant as per FBC 2023 Section 1507.4.4.

5.5"-3.5"-5.5" o.c. across panel width At panel ends

At intermediate 9" o.c. across panel width with two fasteners at each sidelap.

<sup>1</sup>/<sub>4</sub>"-14 x 7/8" long self-drilling screws with washer at 12" o.c. Sidelap Attachment:

(Optional)

Fasteners are corrosion resistant as per FBC 2023 Section 1507.4.4.

Recommended for roof slope less than 3:12.

Test Standards: Roof assembly tested in accordance with ASTM E1592-01 and E1592-

> 05(2012) 'Test Method for Structural Performance of Sheet Metal Roof and Siding Systems by Uniform Static Air Pressure Difference'